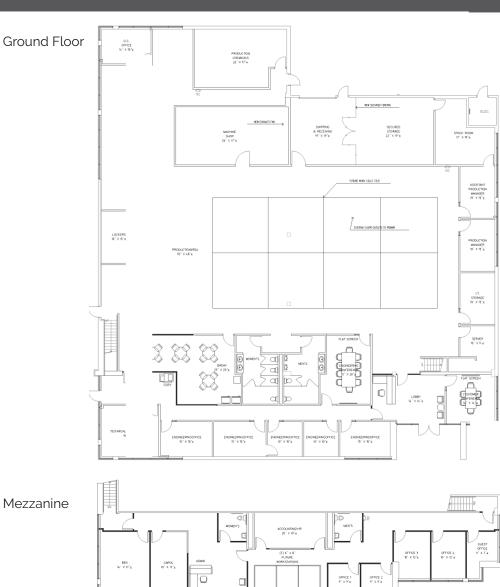

## 10939 Technology Place | As-Is Floor Plan

- 15,961 SF currently available for Sublease longer term available on a direct basis
- Move-in ready manufacturing space
- Corporate office space upstairs & downstairs
- Mix of office, manufacturing, lab & warehouse space
- Grade level roll-up door
- Heavy power
- 3.5/1,000 parking ratio
- Lease Rate: Call for Information