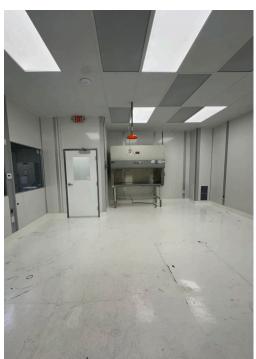

## 10949 Technology Place | As-Is Floor Plan

- Suite A 6,353 SF
- Available Now
- 100% HVAC flex space
- · Grade-level door
- Existing cleanroom
  - Dimensions are 20 x20 with main room as ISO7 and two ante rooms are ISO 8.
  - 7 HEPA filters
  - Built Q1/Q2 2020
- · Lease Rate: Call for Information

## 10949 Technology Place | Warehouse Photos

Tim Olson 858.410.1253 tim.olson@jll.com RE license #01364117 Greg Moore 858.410.6367 greg.moore@jll.com RE license #02068852 Jay Alexander 858.410.1188 jay.alexander@jll.com RE license #01019910