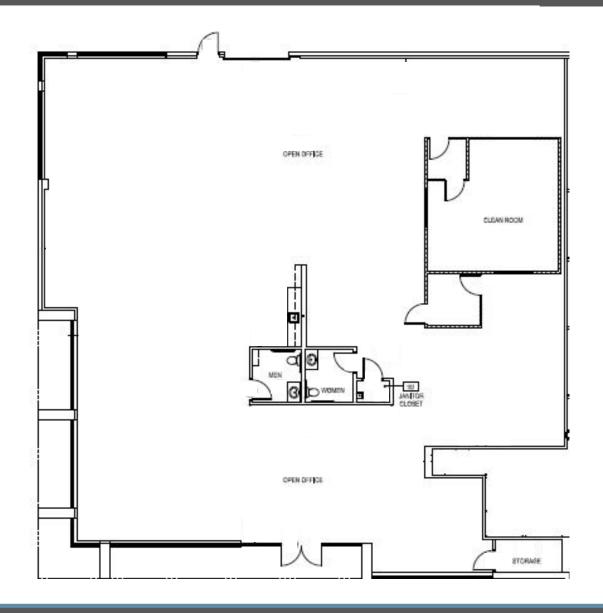

## 10949 Technology Place | As-Is Floor Plan

- Suite A 6,353 SF
- Available Now
- 100% HVAC flex space
- · Grade-level door
- Existing cleanroom
  - Dimensions are 20 x20 with main room as ISO7 and two ante rooms are ISO 8.
  - 7 HEPA filters
  - Built Q1/Q2 2020
- · Lease Rate: Call for Information